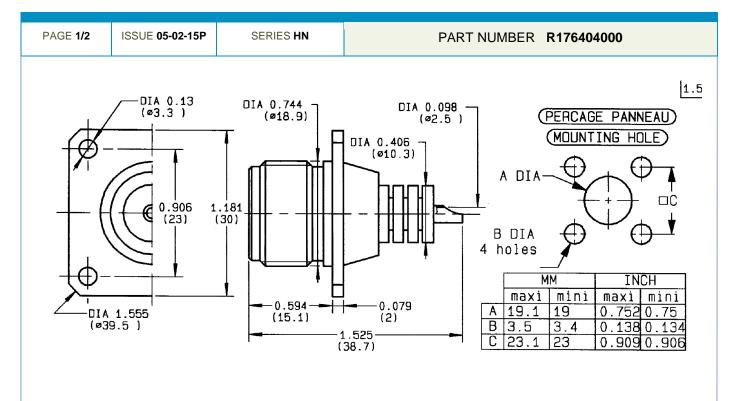

## **Technical Data Sheet**

FLANGE RECEPTACLE -

All dimensions are in mm.

 $\square \oplus$ 

| COMPONENTS     | MATERIALS        | PLATING (μm) |  |
|----------------|------------------|--------------|--|
| Body           | -Brass           | -Nickel      |  |
| Center contact | -Cupro Beryllium | -Silver      |  |
| Outer contact  | -                | -            |  |
| Insulator      | -PTFE            |              |  |
|                | -                |              |  |
|                | -                | -            |  |
| -              | -                | -            |  |
| _              | -                | -            |  |