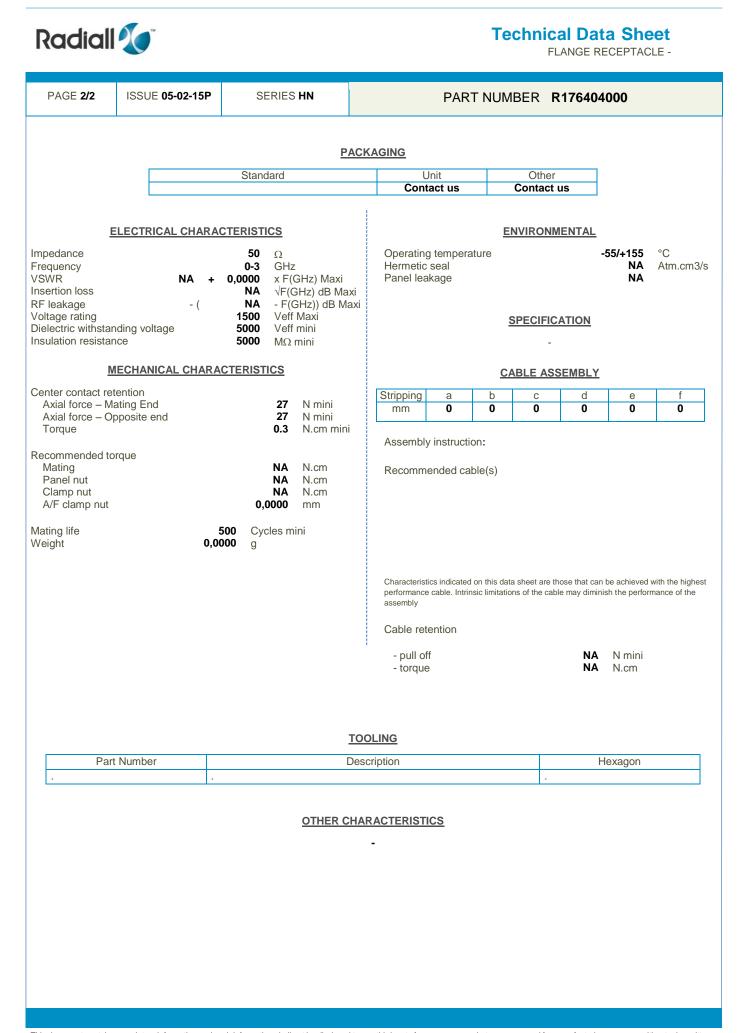

## **Technical Data Sheet**

FLANGE RECEPTACLE -

All dimensions are in mm.

 $\square \oplus$ 

| COMPONENTS     | MATERIALS        | PLATING (μm) |  |
|----------------|------------------|--------------|--|
| Body           | -Brass           | -Nickel      |  |
| Center contact | -Cupro Beryllium | -Silver      |  |
| Outer contact  | -                | -            |  |
| Insulator      | -PTFE            |              |  |
|                | -                |              |  |
|                | -                | -            |  |
| -              | -                | -            |  |
| _              | -                | -            |  |